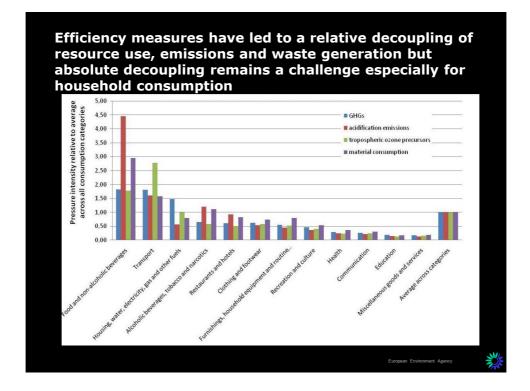

## <section-header><list-item><list-item><list-item><list-item><list-item><list-item><list-item><list-item>

13

Europe's global environmental footprint has increased by a third in the last 40 years

Current rates of depletion of Europe's stocks of natural capital and flows of ecosystem services will undermine Europe's economy and erode social cohesion unless addressed