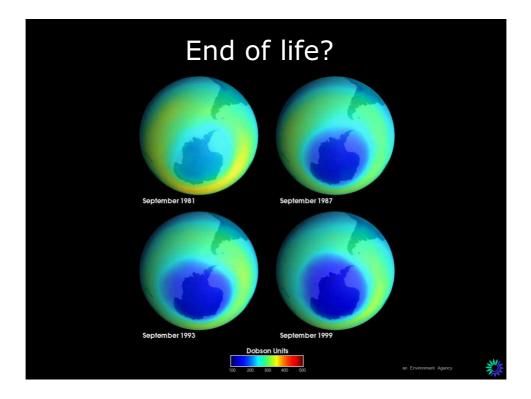

rrent rates of depletion of Europe's stocks of natural capital and flows of ecosystem services will undermine Europe's economy and erode social cohesion unless addressed











## Average material productivity has increased in Europe some countries are performing better than others

















## Shifting to biofuels will affect water use and soil productivity



To guarantee food security and meet the increasing demand for biomass to achieve the EU bioenergy targets, intensely farmed systems will need ecological infrastructure to enhance the landscape complexity combined with agricultural practices such as long and diverse rotations, more heterogeneous regional distribution of crops and better adjustment to the natural soil fertility

```
European Environment Agency
```