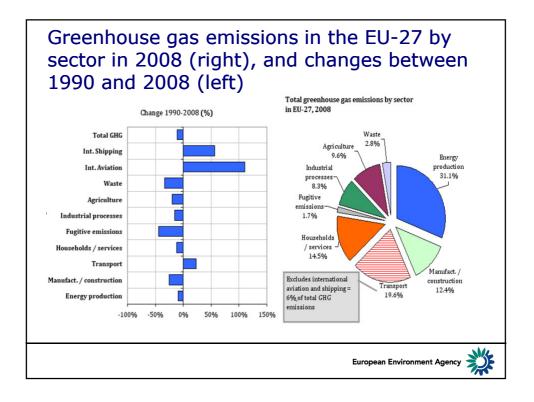

|                                                  |                                                                             | eco-design; integrated product<br>policy; sustainable consumption &<br>production                                                                                                        |









































## <section-header><list-item><list-item><list-item><list-item><list-item><list-item><list-item><list-item>





13































Europe's global environmental footprint has increased by a third in the last 40 years

Current rates of depletion of Europe's stocks of natural capital and flows of ecosystem services will undermine Europe's economy and erode social cohesion unless addressed











## Average material productivity has increased in Europe some countries are performing better than others

















## Shifting to biofuels will affect water use and soil productivity



To guarantee food security and meet the increasing demand for biomass to achieve the EU bioenergy targets, intensely farmed systems will need ecological infrastructure to enhanc