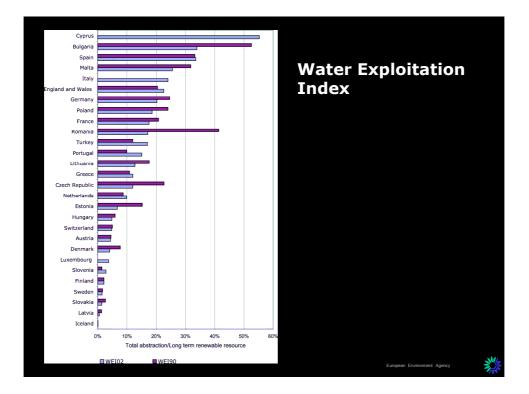

## Shifting to biofuels will affect water use and soil productivity

To guarantee food security and meet the increasing demand for biomass to achieve the EU bioenergy targets, intensely farmed systems will need ecological infrastructure to enhance the landscape complexity combined with agricultural practices such as long and diverse rotations, more heterogeneous regional distribution of crops and better adjustment to the natural soil fertility