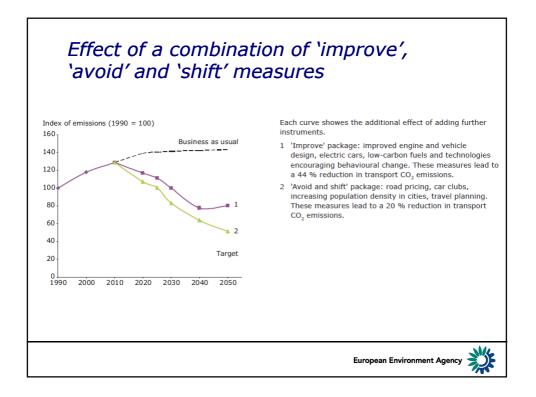

## Shifting to biofuels will affect water use and soil productivity

To guarantee food security and meet the increasing demand for biomass to achieve the EU bioenergy targets, intensely farmed systems will need ecological infrastructure to enhance the landscape complexity combined with agricultural practices such as long and diverse rotations, more heterogeneous regional distribution of crops and better adjustment to the natural soil fertility