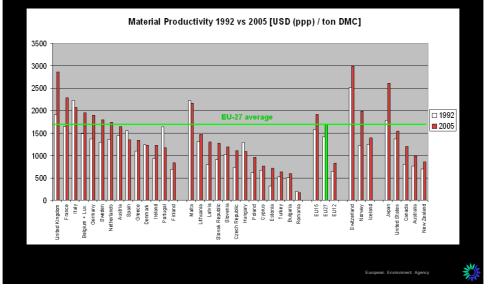

## Average material productivity has increased in Europe some countries are performing better than others