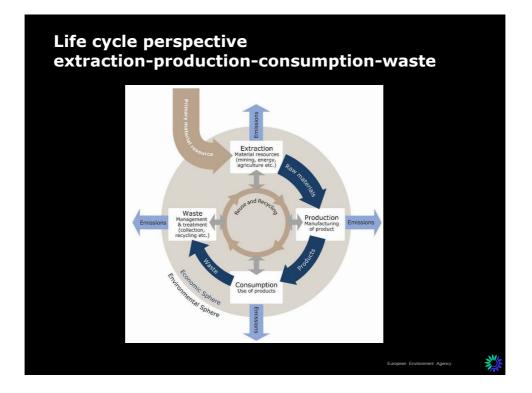

## <section-header><list-item><list-item><list-item><list-item><list-item><list-item><list-item><list-item>

13

Europe's global environmental footprint has increased by a third in the last 40 years

Current rates of depletion of Europe's stocks of natural capital and flows of ecosystem services will undermine Europe's economy and erode social cohesion unless addressed