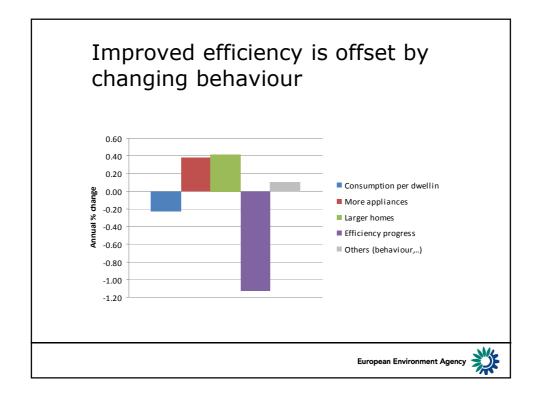

## <section-header><list-item><list-item><list-item><list-item><list-item><list-item><list-item><list-item>

13

Europe's global environmental footprint has increased by a third in the last 40 years

Current rates of depletion of Europe's stocks of natural capital and flows of ecosystem services will undermine Europe's economy and erode social cohesion unless addressed