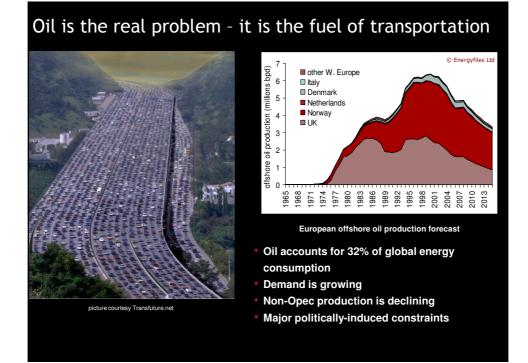

|                                                  |                                                                             | eco-design; integrated product<br>policy; sustainable consumption &<br>production                                                                                                        |









































## <section-header><list-item><list-item><list-item><list-item><list-item><list-item><list-item><list-item>





13































Europe's global environmental footprint has increased by a third in the last 40 years

Current rates of depletion of Europe's stocks of natural capital and flows of ecosystem services will undermine Europe's economy and erode social cohesion unless addressed











## Average material productivity has increased in Europe some countries are performing better than others

















## Shifting to biofuels will affect water use and soil productivity



To guarantee food security and meet the increasing demand for biomass to achieve the EU bioenergy targets, intensely farmed systems will need ecological infrastruc