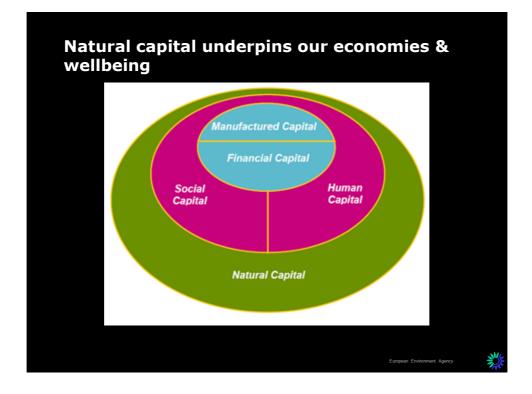

## <section-header><list-item><list-item><list-item><list-item><list-item><list-item><list-item><list-item>

13

Europe's global environmental footprint has increased by a third in the last 40 years

Current rates of depletion of Europe's stocks of natural capital and flows of ecosystem services will undermine Europe's economy and erode social cohesion unless addressed