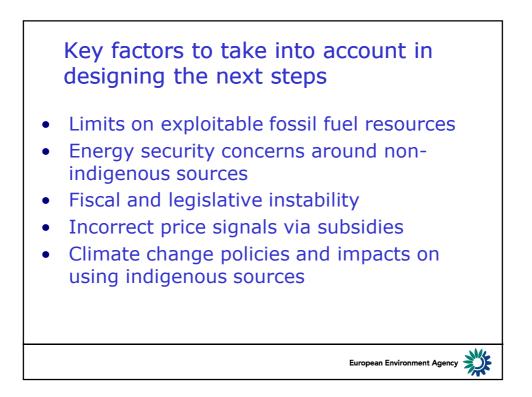

## Shifting to biofuels will affect water use and soil productivity

To guarantee food security and meet the increasing demand for biomass to achieve the EU bioenergy targets, intensely farmed systems will need ecological infrastructure to enhance the landscape complexity combined with agricultural practices such as long and diverse rotations, more heterogeneous regional distribution of crops and better adjustment to the natural soil fertility