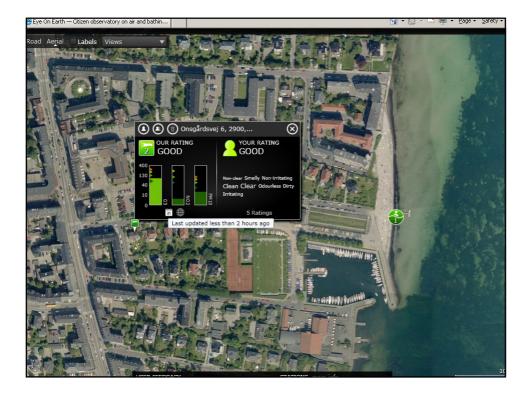

rs

Current rates of depletion of Europe's stocks of natural capital and flows of ecosystem services will undermine Europe's economy and erode social cohesion unless addressed











## Average material productivity has increased in Europe some countries are performing better than others

















## Shifting to biofuels will affect water use and soil productivity



To guarantee food security and meet the increasing demand for biomass to achieve the EU bioenergy targets, intensely farmed systems will need ecological infrastructure to enhance the landscape complexity combined with agricultural practices such as long and diverse rotations, more heterogeneous regional distribution of crops and better adjustment to the natural soil fertility

```
European Environment Agency
```