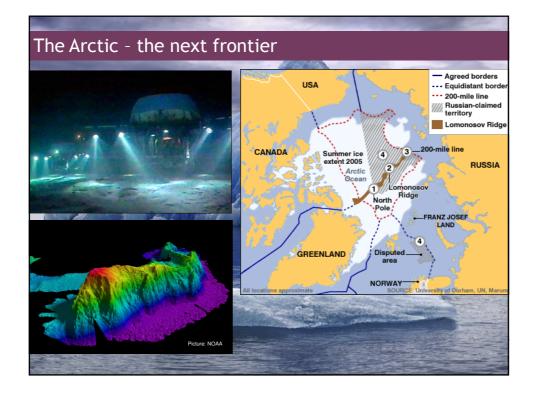

|                                                  |                                                                             | eco-design; integrated product<br>policy; sustainable consumption &<br>production                                                                                                        |









































## <section-header><list-item><list-item><list-item><list-item><list-item><list-item><list-item><list-item>





13































Europe's global environmental footprint has increased by a third in the last 40 years

Current rates of depletion of Europe's stocks of natural capital and flows of ecosystem services will undermine Europe's economy and erode social cohesion unless addressed











## Average material productivity has increased in Europe some countries are performing better than others

















## Shifting to biofuels will affect water use and soil productivity



To guarantee food security and meet the increasing demand for biomass to achieve the EU bioenergy targets, intensely farmed systems will need ecological infrastructure