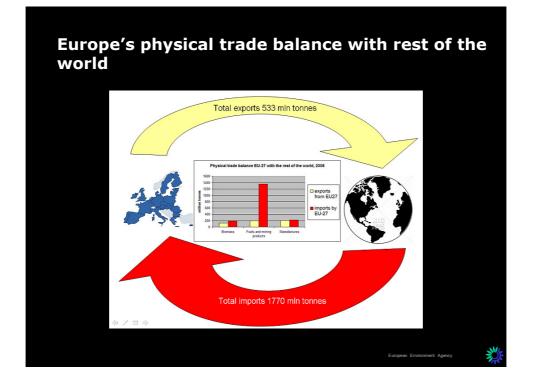

## <section-header><list-item><list-item><list-item><list-item><list-item><list-item><list-item><list-item>

13

Europe's global environmental footprint has increased by a third in the last 40 years

Current rates of depletion of Europe's stocks of natural capital and flows of ecosystem services will undermine Europe's economy and erode social cohesion unless addressed