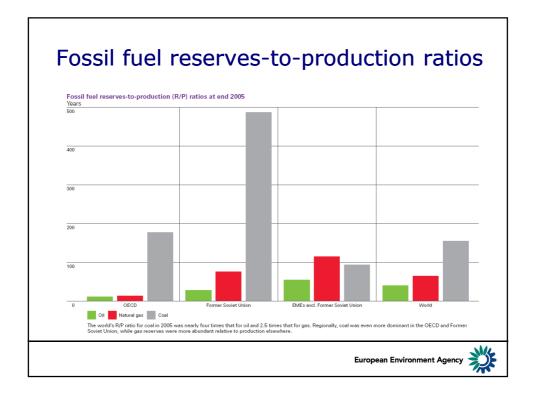

|                                                  |                                                                             | eco-design; integrated product<br>policy; sustainable consumption &<br>production                                                                                                        |









































## <section-header><list-item><list-item><list-item><list-item><list-item><list-item><list-item><list-item>





13































Europe's global environmental footprint has increased by a third in the last 40 years

Current rates of depletion of Europe's stocks of natural capital and flows of ecosystem services will undermine Europe's economy and erode social cohesion unless addressed











## Average material productivity has increased in Europe some countries are performing better than others

















## Shifting to biofuels will affect water use and soil productivity



To guarantee food security and meet the increasing demand for biomass to achieve the EU bioenergy targets, intensely farmed systems will need ecological infrastructu