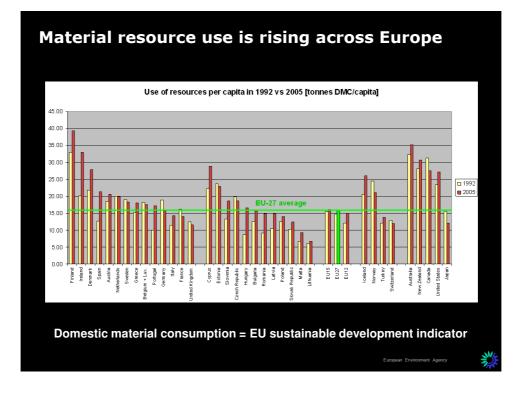

## Average material productivity has increased in Europe some countries are performing better than others