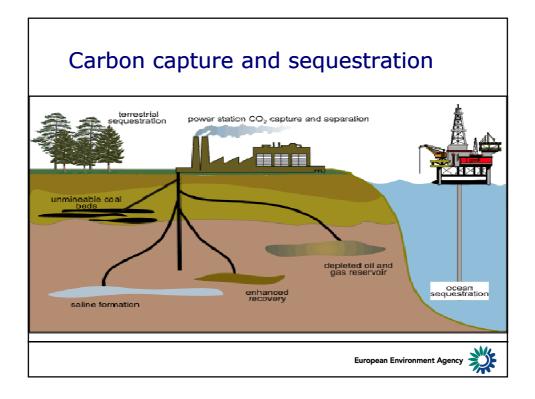

|                                                  |                                                                             | eco-design; integrated product<br>policy; sustainable consumption &<br>production                                                                                                        |









































## <section-header><list-item><list-item><list-item><list-item><list-item><list-item><list-item><list-item>





13































Europe's global environmental footprint has increased by a third in the last 40 years

Current rates of depletion of Europe's stocks of natural capital and flows of ecosystem services will undermine Europe's economy and erode social cohesion unless addressed











## Average material productivity has increased in Europe some countries are performing better than others

















## Shifting to biofuels will affect water use and soil productivity



To guarantee food security and meet the increasing demand for biomass to achieve the EU bioenergy targets, intensely farmed systems will need ecological infrastructure to enhance