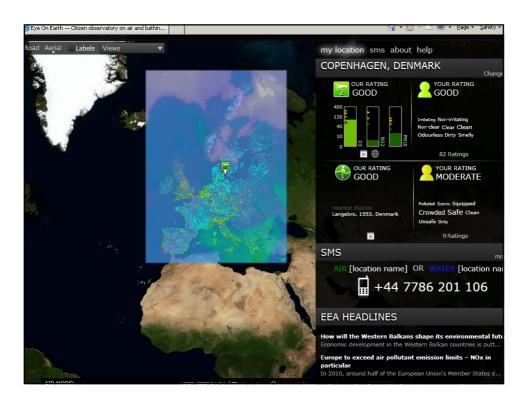

ears

Current rates of depletion of Europe's stocks of natural capital and flows of ecosystem services will undermine Europe's economy and erode social cohesion unless addressed











## Average material productivity has increased in Europe some countries are performing better than others

















## Shifting to biofuels will affect water use and soil productivity



To guarantee food security and meet the increasing demand for biomass to achieve the EU bioenergy targets, intensely farmed systems will need ecological infrastructure to enhance the landscape complexity combined with agricultural practices such as long and diverse rotations, more heterogeneous regional distribution of crops and better adjustment to the natural soil fertility

```
European Environment Agency
```